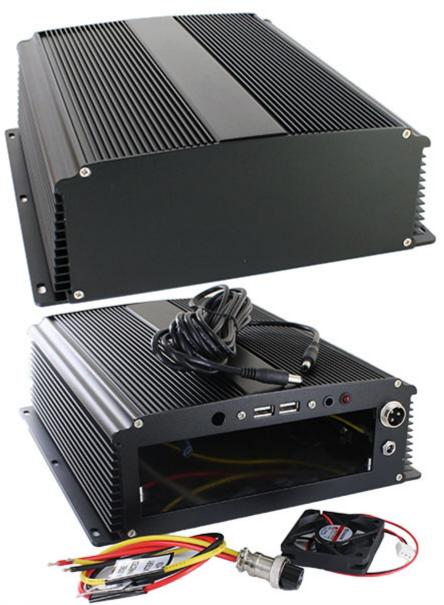

149.00 EUR incl. 19% VAT, plus shipping

- Aluminium metal design!
- For M2-ATX!
- Mini-ITX!

The VoomPC-1B automotive (car, boat, electric cart) enclosure is a small, rugged car PC (carputer) enclosure designed to work in harsh environments such as dust and high temperatures. Made our of massive extruded aluminum profile, the VoomPC-1B car PC (carputer) encloure was designed to work with any type of mini-ITX motherboard (170x170mm). This car PC / carputer enclosure is specifically designed to work with the M2-ATX car PC automotive power supply series, sold separately.

## VoomPC-1B Mini-ITX CarPC enclosure (perfect for M2-ATX)

[http://www.minipc.de/catalog/il/2697]

Your ideal under the seat or trunk car computer

The VoomPC car PC (carputer) enclosure can take one 2.5" hardrives.

Dimensions: 235(W)x254(L)x80(H)mm

Power- and HDD-LED 2x Rear USB2.0 1x antenna hole Scope of supply:

- VoomPC-1B CarPC Mini-ITX enclosure
- TFT-power connector cable (internal to 5.25" power connector, external to 5.5/2.5mm DC-connector)
- Cable harness (internal to M2-ATX plus, ignition plus, ground, 2x freely usable)